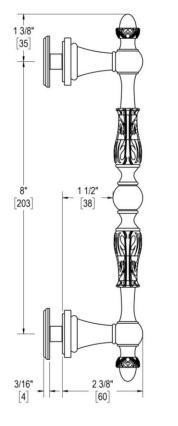

# **SONATA** 8" C/C SINGLE-SIDED DECORATIVE PULL

#### MATERIALS

Solid brass components, stainless steel fasteners, and clear polyurethane washers

## FUNCTION DETAILS & PRODUCT NOTES

- •Product design coordinates with other shower & bathroom hardware in the Sonata suite.
- •Decorative rosettes provide additional design detail and cover any glass defects around the holes.
- •Backplates for single-sided pulls are designed to allow clearance for bypass doors.