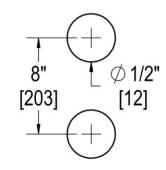

## **TEMPLATE & INSTALLATION NOTES**

Item requires glass fabrication according to template above and should only be used with tempered safety glass.

| Glass Thickness | 1/4" [6 mm] to 1/2" [12 mm] |
|-----------------|-----------------------------|
| Hole Diameter   | 1/2" [12 mm]                |