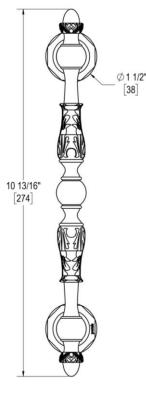

# **SONATA** 8" C/C SINGLE-SIDED DECORATIVE PULL

#### MATERIALS

Solid brass components, stainless steel fasteners, and clear polyurethane washers